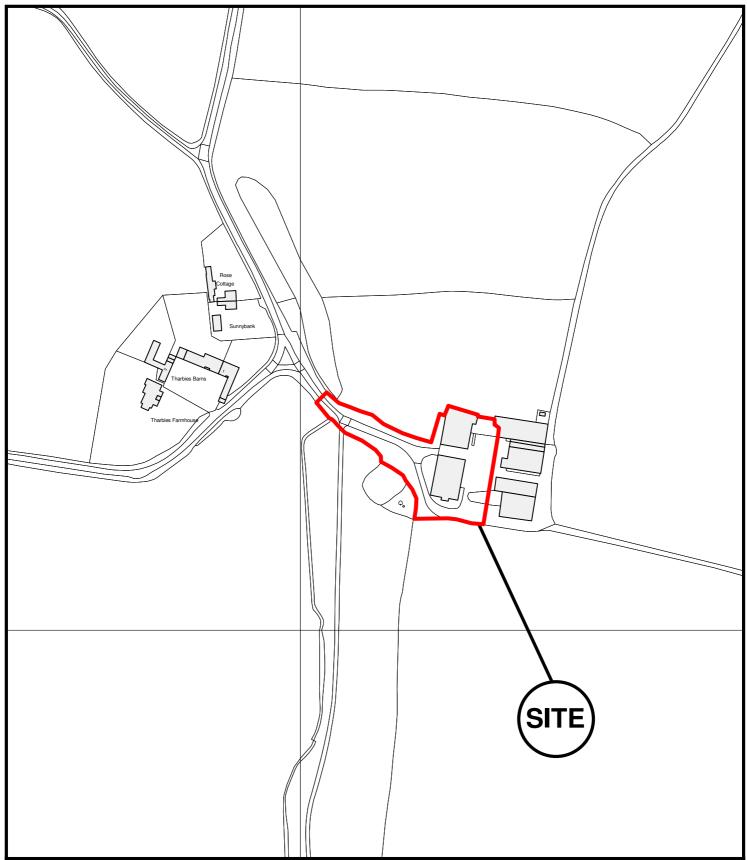

East Herts Council Wallfields Pegs Lane Hertford SG13 8EQ

Tel: 01279 655261

Address: Tharbies Farm, Rook End, High Wych, Sawbridgeworth,

Herts, CM21 0LL

Reference: 3/11/1093/FP & 3/11/1094/LB

Scale: 1:2500

O.S Sheet: TL4716

Date of Print: 9 October 2012